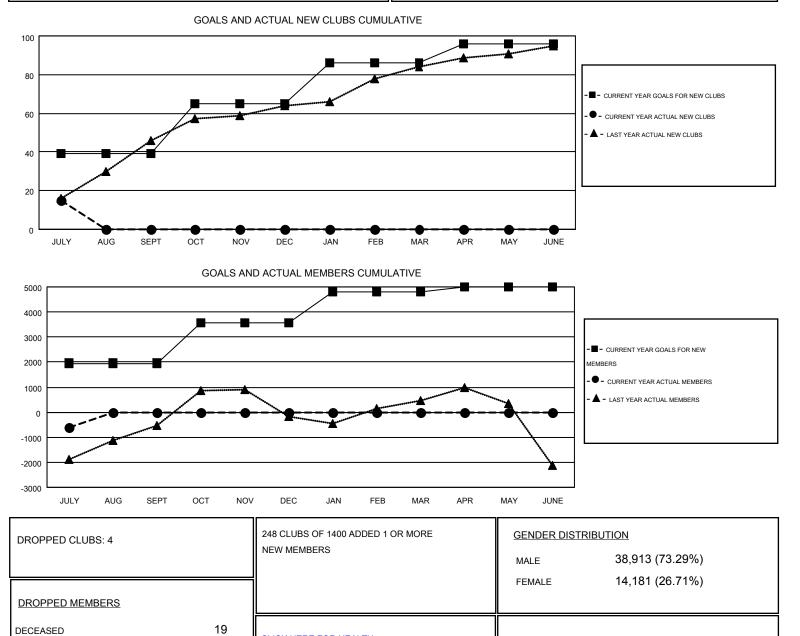

#### GMT: KAMLESH JAIN

| Clubs                 |                  |           |                  |                  | Members               |                    |                                        |                    |                  |
|-----------------------|------------------|-----------|------------------|------------------|-----------------------|--------------------|----------------------------------------|--------------------|------------------|
| RESULTS FOR 2015-2016 |                  |           |                  |                  | RESULTS FOR 2015-2016 |                    |                                        |                    |                  |
| QUARTER               | NEW CLUB<br>GOAL | NEW CLUBS | DROPPED<br>CLUBS | NET<br>GAIN/LOSS | QUARTER               | NEW MEMBER<br>GOAL | CHARTER AND<br>NEW<br>MEMBERS<br>ADDED | DROPPED<br>MEMBERS | NET<br>GAIN/LOSS |
| JULY/AUG/SEPT         | 39               | 15        | 4                | 11               | JULY/AUG/SEPT         | 1,955              | 1,389                                  | 2,016              | -627             |
| OCT/NOV/DEC           | 26               | 0         | 0                | 0                | OCT/NOV/DEC           | 1,605              | 0                                      | 0                  | 0                |
| JAN/FEB/MAR           | 21               | 0         | 0                | 0                | JAN/FEB/MAR           | 1,245              | 0                                      | 0                  | 0                |
| APR/MAY/JUNE          | 10               | 0         | 0                | 0                | APR/MAY/JUNE          | 195                | 0                                      | 0                  | 0                |

CLUB CANCELLED

OTHER

TOTAL

25

1,972

2,016

© Copyright 2015, Lions Clubs International, All Rights Reserved.

FAMILY UNIT MEMBERS